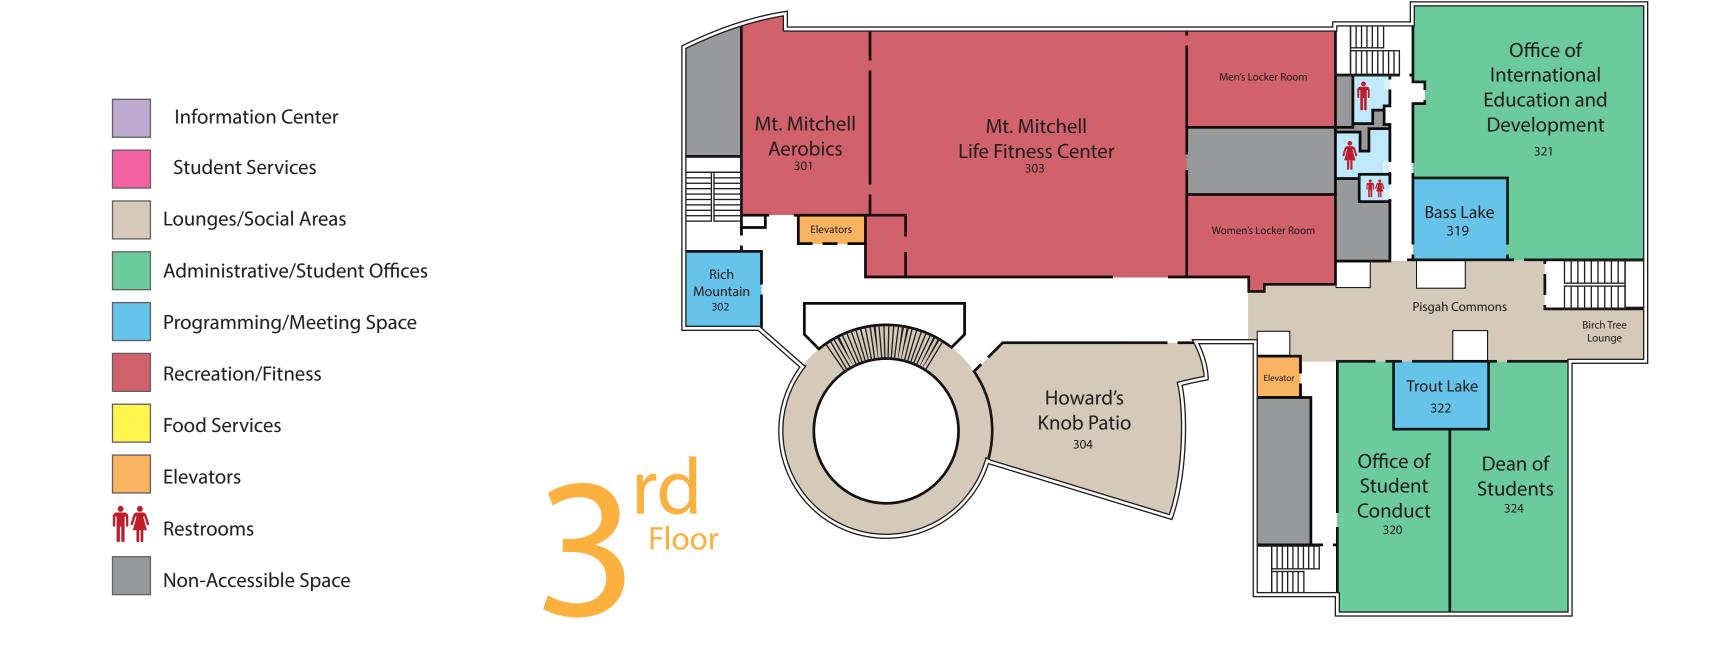

### Third Floor Rooms

| Mt. Mitchell Aerobics                             | 301 |
|---------------------------------------------------|-----|
| Rich Mountain                                     | 302 |
| Mt. Michell Life Fitness Center                   | 303 |
| Howard's Knob Patio                               | 304 |
| Bass Lake                                         | 319 |
| Office of Student Conduct                         | 320 |
| Office of International Education and Development | 321 |
| Trout Lake                                        | 322 |
| Dean of Students                                  | 324 |