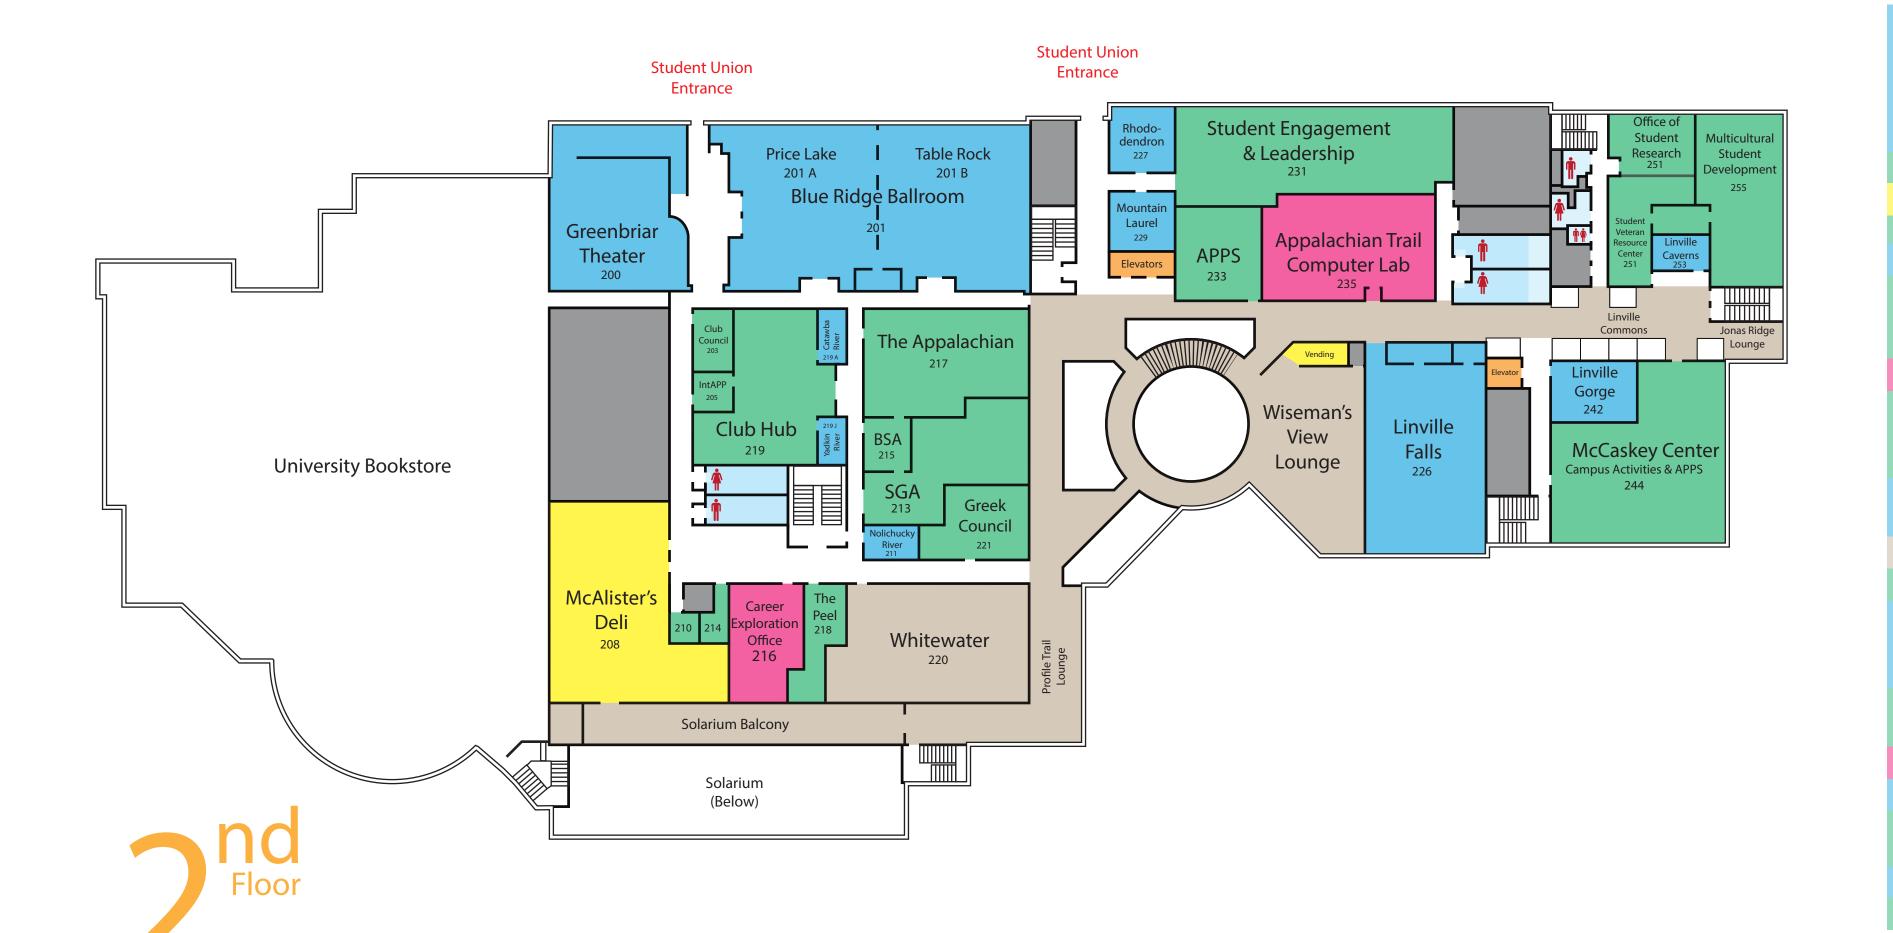

#### Second Floor Rooms

| SECOND FIDOR ROUTIS                             |            |          |
|-------------------------------------------------|------------|----------|
| Greenbriar Theater                              |            | 200      |
| Blue Ridge Ballroom                             |            | 201      |
| Price Lake                                      | 201 A      |          |
| Table Rock                                      | 201 B      |          |
| Club Council                                    |            | 203      |
| IntAPP                                          |            | 205      |
| McAlister's Deli                                |            | 208      |
| Counseling                                      |            | 210      |
| Nolichucky River                                |            | 211      |
| Student Government Association (SGA)            |            | 213      |
| Counseling                                      |            | 214      |
| Black Student Association (BSA)                 |            | 215      |
| Career Exploration Office                       |            | 216      |
| The Appalachian                                 |            | 217      |
| The Peel                                        |            | 218      |
| Club Hub                                        |            | 219      |
| Catawba River                                   | 219 A      | <b>N</b> |
| Yadkin River                                    | 219 J      |          |
| Whitewater                                      |            | 220      |
| Greek Council                                   |            | 221      |
| Linville Falls                                  |            | 226      |
| Rhododendron                                    |            | 227      |
| Mountain Laurel                                 |            | 229      |
| Student Programs                                |            | 231      |
| Appalachian Popular Programing Society (APPS)   |            | 233      |
| Appalachian Trail Computer Lab                  |            | 235      |
| Linville Gorge                                  |            | 242      |
| McCaskey Center                                 |            | 244      |
| Office of Student Research/Student Veteran Reso | urce Cntr. | 251      |
| Linville Caverns                                |            | 253      |
| Multicultural Student Development               |            | 255      |
|                                                 |            |          |