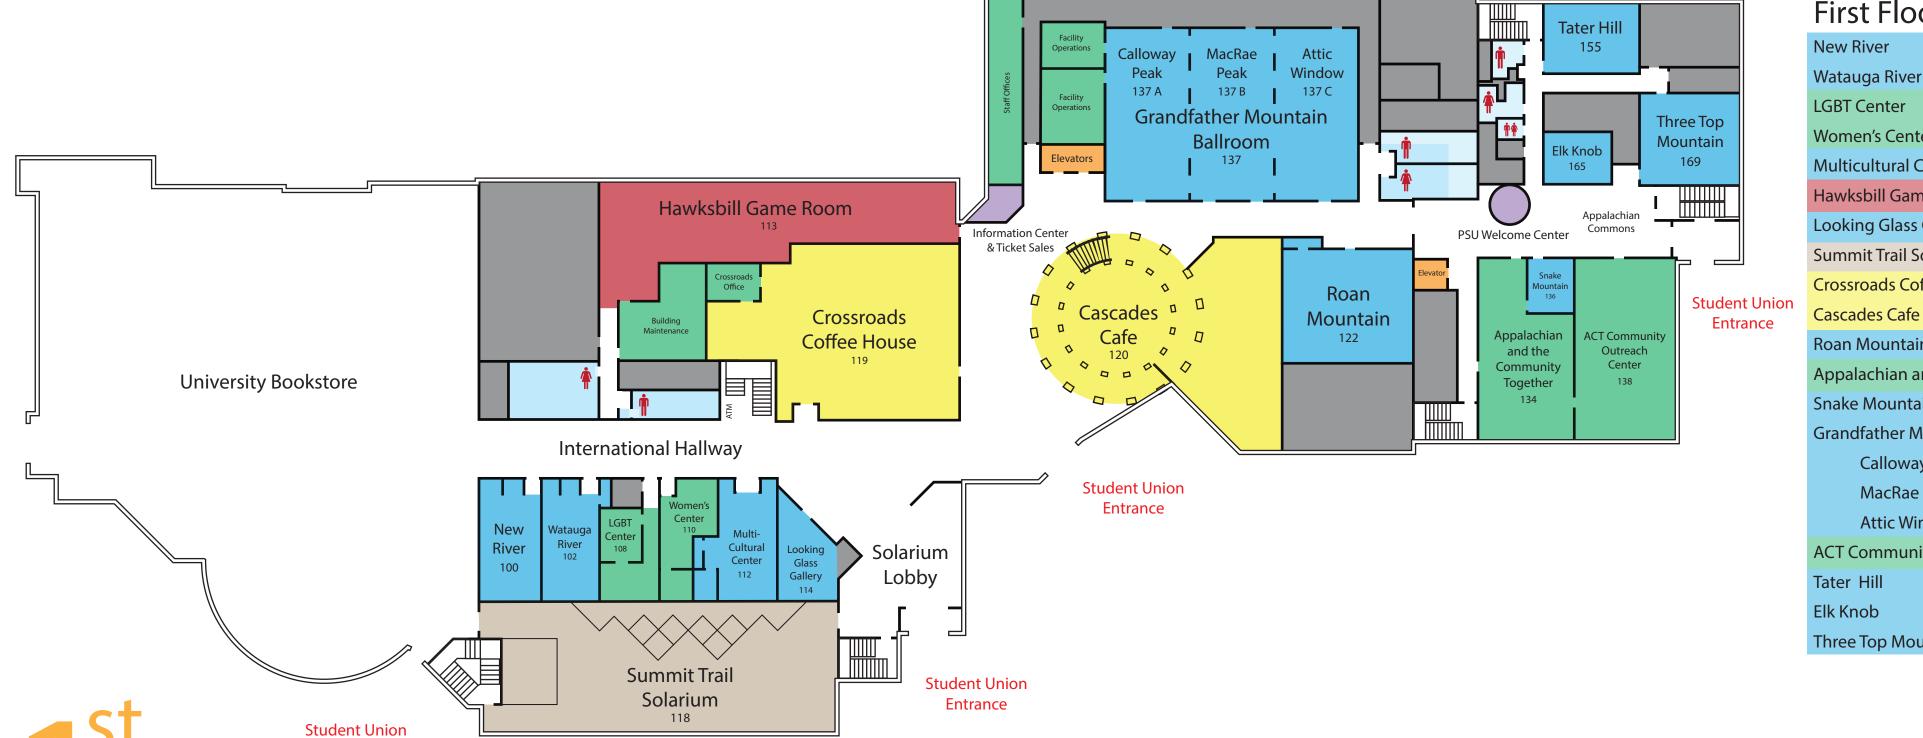

# APPALACHIAN STATE UNIVERSITY PLEMMONS STUDENT UNION

| First | F | loor | Room  | S        |
|-------|---|------|-------|----------|
|       |   | IUUI | NUUII | <b>D</b> |

| New River                                    | 100   |
|----------------------------------------------|-------|
| Watauga River                                | 102   |
| LGBT Center                                  | 106   |
| Women's Center                               | 110   |
| Multicultural Center                         | 112   |
| Hawksbill Game Room                          | 113   |
| Looking Glass Gallery                        | 114   |
| Summit Trail Solarium                        | 118   |
| Crossroads Coffee House                      | 119   |
| Cascades Cafe                                | 120   |
| Roan Mountain                                | 122   |
| Appalachian and the Community Together (ACT) | 134   |
| Snake Mountain                               | 136   |
| Grandfather Mountain Ballroom                | 137   |
| Calloway Peak                                | 137 A |
| MacRae Peak                                  | 137 B |
| Attic Window                                 | 137 C |
| ACT Community Outreach Center                | 138   |
| Tater Hill                                   | 155   |
| Elk Knob                                     | 165   |
| Three Top Mountain                           | 169   |
|                                              |       |